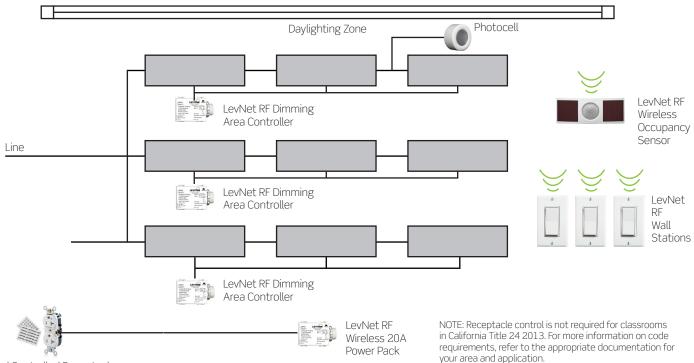

## **CODE COMPLIANT CLASSROOM RETROFIT SOLUTION**

Marked Controlled Receptacle

### **WHAT YOU WILL NEED**

| CODE COMPLIANT CLASSROOM RETROFIT SOLUTION                                                                                                                                                                                                                                                                                                                                                                                                                                                                                                                                                                                                                                                                                                                                                                                                                                                                                                                                                                                                                                                                                                                                                                                                                                                                                                                                                                                                                                                                                                                                                                                                                                                                                                                                                                                                                                                                                                                                                                                                                                                                                     |                                                                                                                                             | QTY. |
|--------------------------------------------------------------------------------------------------------------------------------------------------------------------------------------------------------------------------------------------------------------------------------------------------------------------------------------------------------------------------------------------------------------------------------------------------------------------------------------------------------------------------------------------------------------------------------------------------------------------------------------------------------------------------------------------------------------------------------------------------------------------------------------------------------------------------------------------------------------------------------------------------------------------------------------------------------------------------------------------------------------------------------------------------------------------------------------------------------------------------------------------------------------------------------------------------------------------------------------------------------------------------------------------------------------------------------------------------------------------------------------------------------------------------------------------------------------------------------------------------------------------------------------------------------------------------------------------------------------------------------------------------------------------------------------------------------------------------------------------------------------------------------------------------------------------------------------------------------------------------------------------------------------------------------------------------------------------------------------------------------------------------------------------------------------------------------------------------------------------------------|---------------------------------------------------------------------------------------------------------------------------------------------|------|
|                                                                                                                                                                                                                                                                                                                                                                                                                                                                                                                                                                                                                                                                                                                                                                                                                                                                                                                                                                                                                                                                                                                                                                                                                                                                                                                                                                                                                                                                                                                                                                                                                                                                                                                                                                                                                                                                                                                                                                                                                                                                                                                                | Self-Powered Wireless Occupancy Sensor   WSC12-M9N  • Monitors space for occupancy and switches lights OFF when the classroom is vacant     | 1    |
|                                                                                                                                                                                                                                                                                                                                                                                                                                                                                                                                                                                                                                                                                                                                                                                                                                                                                                                                                                                                                                                                                                                                                                                                                                                                                                                                                                                                                                                                                                                                                                                                                                                                                                                                                                                                                                                                                                                                                                                                                                                                                                                                | Dimming Photocell   ODC0P-D0W  • Dims lights in daylighting zone based on ambient lighting present                                          | 1    |
| CONTROL CONTRO | Wireless 20A Power Pack   WSP20-9D0  • Powers the marked controlled receptacle                                                              | 1    |
| The state of the s | <ul> <li>Wireless 0-10V Dimming Area Controller   WSD20-9D0</li> <li>Dims the classroom lighting zones based on wireless signals</li> </ul> | 3    |
| -                                                                                                                                                                                                                                                                                                                                                                                                                                                                                                                                                                                                                                                                                                                                                                                                                                                                                                                                                                                                                                                                                                                                                                                                                                                                                                                                                                                                                                                                                                                                                                                                                                                                                                                                                                                                                                                                                                                                                                                                                                                                                                                              | Self-Powered Wireless Decora Wall Station   WSS0S-S9W  • Manual classroom lighting control                                                  | 3    |
|                                                                                                                                                                                                                                                                                                                                                                                                                                                                                                                                                                                                                                                                                                                                                                                                                                                                                                                                                                                                                                                                                                                                                                                                                                                                                                                                                                                                                                                                                                                                                                                                                                                                                                                                                                                                                                                                                                                                                                                                                                                                                                                                | Marked Controlled Receptacles and Labels   5362-S1W  ASHRAE 90.1-compliant classroom receptacle control                                     | 1    |