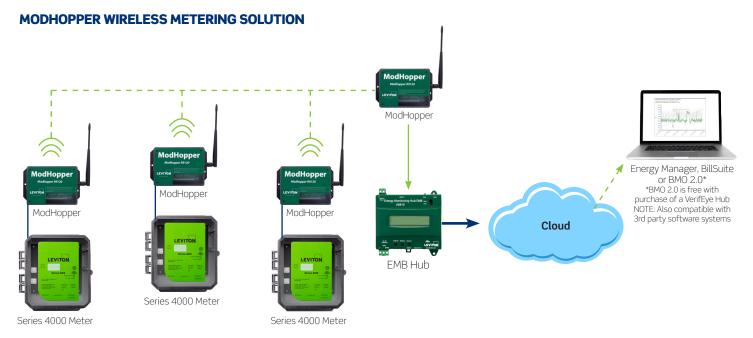

### SOLUTION

ModHopper leverages mesh networking to provide a flexible, self-healing wireless communication network to gather data from meters located throughout the facility.

- Transmits data from each meter wirelessly across a mesh network to an EMH Hub, which communicates the data to software for reporting, analysis and tenant billing
- Eliminates the need for additional wires, piping and labor, dramatically reducing material and installation costs
- Self-healing wireless mesh network is easy to troubleshoot and change or expand, making it an exceptionally flexible, scalable option
- Works with any pulse or ModBus RTU meter for increased flexibility

### WHAT YOU WILL NEED

| MODHOPPER WIRELESS METERING SOLUTION                                                                                                                                                                                                                                                                                                                                                                                                                                                                                                                                                                                                                                                                                                                                                                                                                                                                                                                                                                                                                    |                                                                                                                                                                                                                                        | QTY. |
|---------------------------------------------------------------------------------------------------------------------------------------------------------------------------------------------------------------------------------------------------------------------------------------------------------------------------------------------------------------------------------------------------------------------------------------------------------------------------------------------------------------------------------------------------------------------------------------------------------------------------------------------------------------------------------------------------------------------------------------------------------------------------------------------------------------------------------------------------------------------------------------------------------------------------------------------------------------------------------------------------------------------------------------------------------|----------------------------------------------------------------------------------------------------------------------------------------------------------------------------------------------------------------------------------------|------|
|                                                                                                                                                                                                                                                                                                                                                                                                                                                                                                                                                                                                                                                                                                                                                                                                                                                                                                                                                                                                                                                         | <ul> <li>Series 4000 Meter   4KUMR-xxx*</li> <li>Revenue-grade three phase industrial-grade meter<br/>NOTE: Available in multiple voltages and enclosures; refer to data sheet for ordering information</li> </ul>                     | 3    |
| ModHopper<br>Manual and Manual And Ma<br>And And And And And And And And And And | <ul> <li>ModHopper   R9120-500</li> <li>Wireless meter transceiver provides a self-optimizing wireless mesh network</li> </ul>                                                                                                         | 4    |
|                                                                                                                                                                                                                                                                                                                                                                                                                                                                                                                                                                                                                                                                                                                                                                                                                                                                                                                                                                                                                                                         | <ul> <li>EMB Hub   A8810-000</li> <li>Pushes ModBus data to the web for viewing<br/>NOTE: BMO 2.0 software is available FREE with the purchase of any VerifEye hub; visit Leviton.com/verifeyesoftware for more information</li> </ul> | 1    |
|                                                                                                                                                                                                                                                                                                                                                                                                                                                                                                                                                                                                                                                                                                                                                                                                                                                                                                                                                                                                                                                         | <ul> <li>VerifEye Software Solution OR Third Party Software</li> <li>Visit www.leviton.com/verifeyesoftware for information on available programs</li> </ul>                                                                           | 1    |