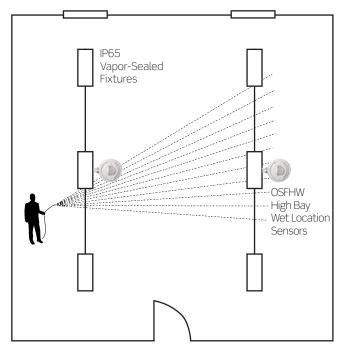

# OSFHW FIXTURE MOUNT HIGH BAY WET LOCATION—FOOD PROCESSING WASH DOWN

NOTE: Combine IP65 vapor-sealed fixtures (supplied by others) and Leviton OSFHW high bay wet location sensors for complete wash down application safety.