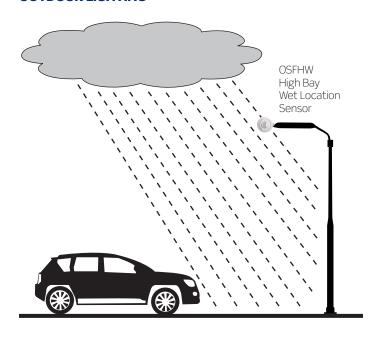

R High Bay Wet Location Occupancy Sensor provides ASHRAE 90.1 compliant sensing that withstands wash downs.

- Can be used to comply with ASHRAE 90.1, and 2016 Title 24, Part 6 occupancy sensing requirements
- Contains two interchangeable lenses—360° high-bay (20-40') or 360° low-bay (8-25') lenses and aisle mask accessory to meet any application
- · Specifically designed for LED fixture control
- Features an IP65 rating for indoor and outdoor locations to protect against pressure washers and dust





# OSFHW FIXTURE MOUNT HIGH BAY WET LOCATION—FOOD PROCESSING WASH DOWN



NOTE: Combine IP65 vapor-sealed fixtures (supplied by others) and Leviton OSFHW high bay wet location sensors for complete wash down application safety.

### OSFHW FIXTURE MOUNT HIGH BAY WET LOCATION— OUTDOOR LIGHTING



#### **WHAT YOU WILL NEED**

| WET LOCATION APPLICATION |                                                                                                                                                                            | QTY.                           |
|--------------------------|----------------------------------------------------------------------------------------------------------------------------------------------------------------------------|--------------------------------|
|                          | OSFHW Fixture Mount PIR High Bay Wet Location Occupancy Sensor   OSFHW-CTW  Provides fixture mount high bay occupancy sensing that is safe for wash down and wet locations | 1 Per<br>Controlled<br>Fixture |

Disclaimer: This document is for informational purposes only. E