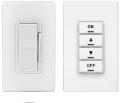

#### WHAT YOU WILL NEED

| UMINA RF ROOM CONTROLS DIMMING AND DAYLIGHTING ZONE SOLUTION |                                                                                                                                                                     | QTY.        |
|--------------------------------------------------------------|---------------------------------------------------------------------------------------------------------------------------------------------------------------------|-------------|
| 00<br>                                                       | Lumina RF Keypad Room Controller   DLDNK Controls and wirelessly communicates to energy management devices in the space allowing for dimming of luminaries          | 1           |
|                                                              | Lumina RF Decora® 0-10V Wall Dimmer   ZS057-D0Z<br>Controls any 0-10V load or paired with the Lumina RF Room Controller for an advanced intelligent lighting system | 1           |
|                                                              | Lumina RF Occupancy Sensor   ZSC04, ZSC15 Detects occupancy or vacancy in the space to turn lights ON/OFF automatically                                             | 1           |
| LEVITON.                                                     | Lumina RF Photocell   LURPC-01W  Measures daylight or electric lighting and keeps lights dimmed to target level                                                     | 1           |
| :                                                            | Approved Zigbee-Enabled T8 Lamps and Fixtures Delivers easy LED retrofit and wirelessly communicates with the Lumina RF Keypad Room Controller                      | Per Fixture |