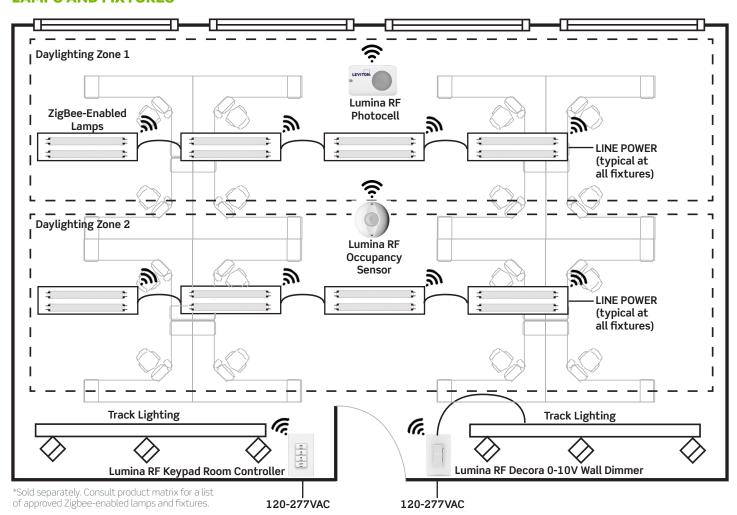

# **SOLUTION**

Leviton Lumina RF Room Controls and approved ZigBee-enabled T8 lamps and fixtures work together to create a simple energy and labor saving lighting retrofit solution.

- Tracks daylight targeting levels in each zone and evenly dims lamps accordingly for uniform, seamless lighting
- Uses the Lumina RF Standalone App for easy configuration and commissioning
- Can be used to comply with IECC, ASHRAE 90.1 and 2019 Title 24 requirements for space/area control,OFF), occupancy sensing (auto-ON/auto-OFF), automatic shutoff and multi-zone daylighting

# LUMINA RF DIMMING AND DAYLIGHTING ZONE SOLUTION WITH APPROVED ZIGBEE-ENABLED LAMPS AND FIXTURES\*

#### WHAT YOU WILL NEED

| UMINA RF ROOM CONTROLS DIMMING AND DAYLIGHTING ZONE SOLUTION |                                                                                                                                                                     | QTY.        |
|--------------------------------------------------------------|---------------------------------------------------------------------------------------------------------------------------------------------------------------------|-------------|
| 00<br>                                                       | Lumina RF Keypad Room Controller   DLDNK Controls and wirelessly communicates to energy management devices in the space allowing for dimming of luminaries          | 1           |
|                                                              | Lumina RF Decora® 0-10V Wall Dimmer   ZS057-D0Z<br>Controls any 0-10V load or paired with the Lumina RF Room Controller for an advanced intelligent lighting system | 1           |
|                                                              | Lumina RF Occupancy Sensor   ZSC04, ZSC15 Detects occupancy or vacancy in the space to turn lights ON/OFF automatically                                             | 1           |
| LEVITON.                                                     | Lumina RF Photocell   LURPC-01W  Measures daylight or electric lighting and keeps lights dimmed to target level                                                     | 1           |
| :                                                            | Approved Zigbee-Enabled T8 Lamps and Fixtures Delivers easy LED retrofit and wirelessly communicates with the Lumina RF Keypad Room Controller                      | Per Fixture |