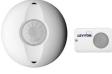

#### WHAT YOU WILL NEED

| UMINA RF ROOM CONTROLS DIMMING AND DAYLIGHTING ZONE SOLUTION |                                                                                                                                                                     | QTY.        |
|--------------------------------------------------------------|---------------------------------------------------------------------------------------------------------------------------------------------------------------------|-------------|
| 00<br>                                                       | Lumina RF Keypad Room Controller   DLDNK Controls and wirelessly communicates to energy management devices in the space allowing for dimming of luminaries          | 1           |
|                                                              | Lumina RF Decora® 0-10V Wall Dimmer   ZS057-D0Z<br>Controls any 0-10V load or paired with the Lumina RF Room Controller for an advanced intelligent lighting system | 1           |
|                                                              | Lumina RF Occupancy Sensor   ZSC04, ZSC15 Detects occupancy or vacancy in the space to turn lights ON/OFF automatically                                             | 1           |
| LEVITON.                                                     | Lumina RF Photocell   LURPC-01W  Measures daylight or electric lighting and keeps lights dimmed to target level                                                     | 1           |
| :                                                            | Approved Zigbee-Enabled T8 Lamps and Fixtures Delivers easy LED retrofit and wirelessly communicates with the Lumina RF Keypad Room Controller                      | Per Fixture |