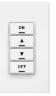

#### WHAT YOU WILL NEED

| UMINA RF ROOM CONTROLS DIMMING AND DAYLIGHTING ZONE SOLUTION |                                                                                                                                                                     | QTY.        |
|--------------------------------------------------------------|---------------------------------------------------------------------------------------------------------------------------------------------------------------------|-------------|
| 00<br>                                                       | Lumina RF Keypad Room Controller   DLDNK Controls and wirelessly communicates to energy management devices in the space allowing for dimming of luminaries          | 1           |
|                                                              | Lumina RF Decora® 0-10V Wall Dimmer   ZS057-D0Z<br>Controls any 0-10V load or paired with the Lumina RF Room Controller for an advanced intelligent lighting system | 1           |
|                                                              | Lumina RF Occupancy Sensor   ZSC04, ZSC15 Detects occupancy or vacancy in the space to turn lights ON/OFF automatically                                             | 1           |
| LEVITON.                                                     | Lumina RF Photocell   LURPC-01W  Measures daylight or electric lighting and keeps lights dimmed to target level                                                     | 1           |
| :                                                            | Approved Zigbee-Enabled T8 Lamps and Fixtures Delivers easy LED retrofit and wirelessly communicates with the Lumina RF Keypad Room Controller                      | Per Fixture |