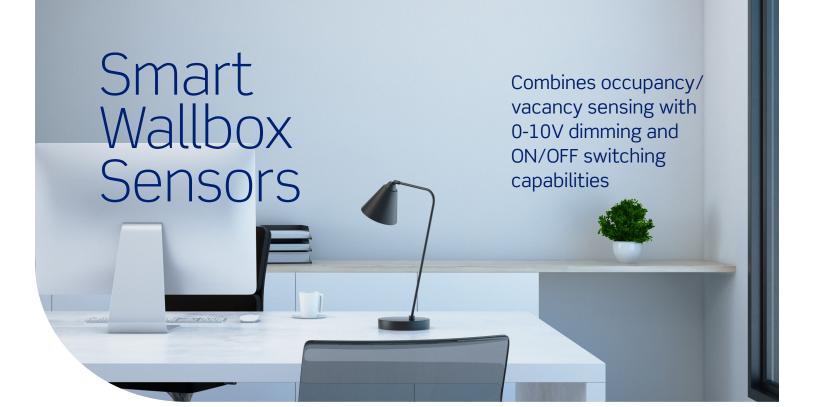

# Smart Wallbox Sensors provide a simple sensing and dimming control solution for easy energy savings and local control. Enable and configure additional capabilities with the App.

Smart Wallbox Sensors combine occupancy/vacancy sensing technology with 0-10V dimming control (ODD10-IDx and ODD24-IDx) and ON/OFF switching (ODS15-IDx). The sensors feature simple pushbutton programming for most common options as well as an App for advanced configuration.

# Smart Wallbox Sensors offer simple energy and labor saving lighting control solutions for multiple applications.

- Smart Wallbox Sensors provide a simple occupancy/ vacancy sensing and dimming solution and fits in a standard wallbox
- App based configuration and customization make for a convenient, affordable solution that meets a range of needs
- Can be used to comply with IECC, ASHRAE 90.1, and 2019 Title 24, Part 6 occupancy/vacancy sensing and dimming requirements

### SIMPLE OCCUPANCY/VACANCY SENSING AND DIMMING CONTROL