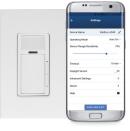

Use the Smart Sensor App to adjust the operating mode for occupancy or vacancy as well as sensitivity and timeouts, setup partial-ON and partial-OFF levels along with partial-OFF timeouts, enable the integrated photocell for daylighting hold-OFF, and customize the nightlight feature from a wide selection of RGB colors. The App also allows users to name devices and create a security code to lock configuration settings.