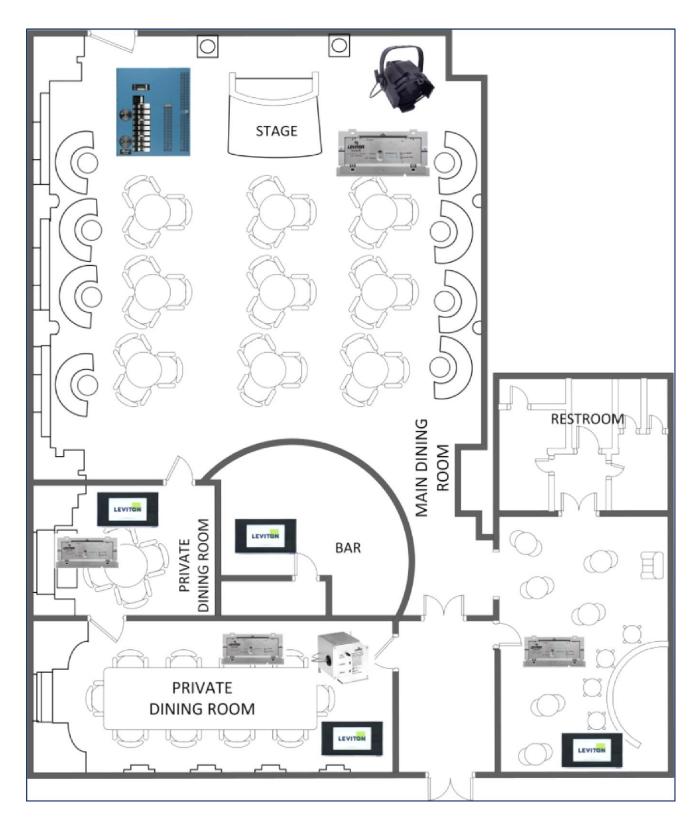

This allows staff to control the lighting to enhance guest experiences, set scenes to create mood lighting, and increase energy savings. Event rooms can be rented out and run independently, but can also be controlled from the bar station.

## **Leviton Solution**

- Master Station
- Presets
- Stage Lighting
- Layered Lighting

| Key Products              |                                           |
|---------------------------|-------------------------------------------|
| Sapphire Touch Screen     | Primary Load Control                      |
| Dimensions® 4000 Stations | Dimming Control for Separate Dining Areas |
| a-2000®                   | Dimming Control for Events Space          |
| Entertainment Fixtures    | Event Lighting                            |



## **System Diagram**