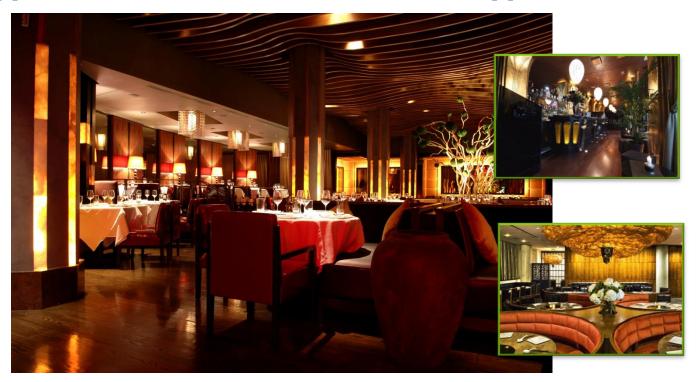

## **Application**

Maintain flexible control interfaces to meet multiple lighting space requirements and deliver a customer centric experience in a restaurant application featuring a bar, dining area, and large event rooms for hosting events such as banquets and meetings. Sapphire provides a customizable graphical user interface for the easy system integration of multiple Leviton lighting control products. This allows staff to control the lighting to enhance guest experiences, set scenes to create mood lighting, and increase energy savings. Event rooms can be rented out and run independently, but can also be controlled from the bar station.