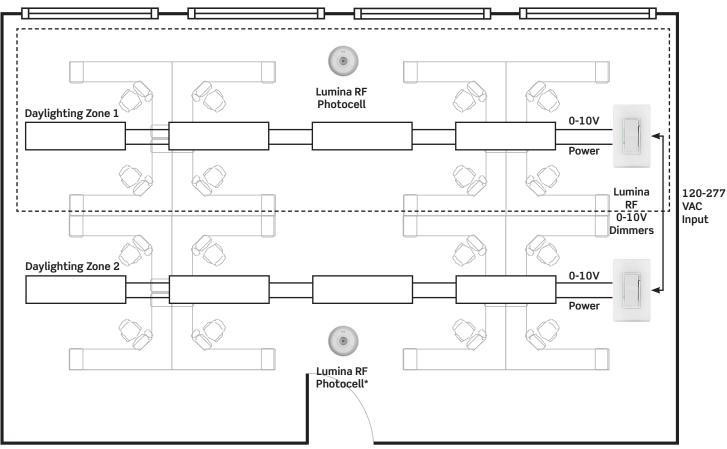

### LUMINA RF DAYLIGHTING ZONE SOLUTION

\*Use when photocell of a second daylighting zone is required.

### WHAT YOU WILL NEED

| LUMINA RF AND PROVOLT DAYLIGHTING ZONE SOLUTION |                                                                                                                                                                                            | QTY. |
|-------------------------------------------------|--------------------------------------------------------------------------------------------------------------------------------------------------------------------------------------------|------|
|                                                 | <ul> <li>Lumina RF Decora 0-10V Wall Switch Dimmer   ZSD07-AxZ*</li> <li>Allows dimming of any 0-10V controlled load as a standalone or integrated into the Lumina RF ecosystem</li> </ul> | 2    |
|                                                 | <ul> <li>Lumina RF Photocell   LURPC-00W</li> <li>Measures daylight or electric lighting and keeps lights dimmed to target level</li> </ul>                                                | 2    |