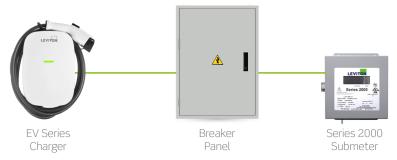

## **WHAT YOU WILL NEED**

| VERIFEYE SUBMETERING SOLUTIONS for KwH Readings Only |                                                                      | QTY. |
|------------------------------------------------------|----------------------------------------------------------------------|------|
| Form 200 do                                          | VerifEye Series 2000 Submeter Accurately captures energy consumption | 1    |