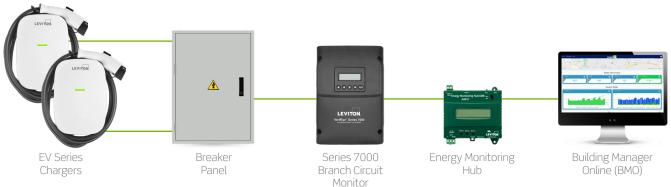

#### WHAT YOU WILL NEED

| VERIFEYE SUBMETERING SOLUTIONS for Tenant Billing and Energy Monitoring |                                                                                                             | QTY. |
|-------------------------------------------------------------------------|-------------------------------------------------------------------------------------------------------------|------|
| LEVITORI<br>White Arms, and                                             | VerifEye Series 7000 Branch Circuit Monitor Monitors up to 24 EV Chargers                                   | 1    |
| S                                                                       | VerifEye Energy Monitoring Hub   A8810 Benchmarks energy usage and provides "real-time" performance data    | 1    |
|                                                                         | VerifEye Building Manager Online (BMO) Allows end users to view basic energy usage reports and bill tenants | 1    |