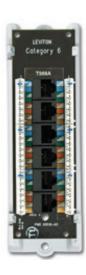

### **CAT 6 BOARD AND MODULE**

Using the same form factor as Leviton's industry standard CAT 5e board, the **47611-0C6** CAT 6 board will mount in any of Leviton's existing Structured Media® Center brackets.

The easy to install module, **47611-C6B**, is mounted on a white, ABS plastic, stand-alone bracket.

**Gigabit networking** cards are standard in almost all new computers, and demand for bandwidth created by video game consoles, NAS network drives, high-end media servers, HD video streaming, and Windows® Home Server all contribute to market demand for faster network throughput. Faster Gigabit networking systems are only achieved with CAT 6 structured wiring.

#### **Key Features:**

- 10/100/1000 Base-T capability
- · Category 6 Voice and Data Expansion Board
- T568A Wiring
- Exceeds published CAT 6 Channel specifications
- 250MHz Channel Performance
- Printed Circuit board with six ports
- Insulation Displacement Contact (IDC) Punch-downs
- Patented Retention Force Technology (RFT)
- Fits easily into any Leviton Structured Media® Enclosure
- Available as a stand-alone unit, on a single plastic bracket, or as an expansion board for a Pre-Configured Structured Cabling Panel