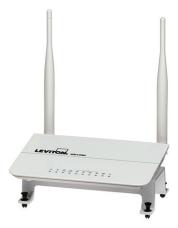

# GIGABIT 4-PORT WI-FI INTERNET ROUTER

Leviton's **47611-WG4** 10/100/1000 Mbps Gigabit 4-Port Wi-Fi Router allows multiple users to utilize a single, secure, high speed broadband (DSL or Fiber Optic cable) Internet connection, creating a private network for home, small office, or school environments.

#### **Key Features:**

- Dual band 802.11n 300 Mhz
- Multiple VPN capability allows individual users to securely access separate VPNs over the same high-speed broadband connection
- Four RJ45 Connector 10/100/1000 Mbps LAN ports, one RJ45 Connector 10/100/1000 Mbps WAN port
- LEDs to indicate power, Link/Activity, 10, 100 and 1000 Mbps
- Quality of Service (QoS) for VoIP and video streaming
- Built-in NAT firewall protects networks from outside observation and provides secure communication for network users even during multiple VPN use
- Customizes web access and filters unwanted sites with UR blocking feature
- UPnP (universal plug-and-play) allows automatic discovery and configuration of the Gateway UPnP supported by Windows ME, XP, or later
- Scheduling feature for parental control of Internet access periods
- Virtual server is useful for outside access to IP cameras, Xbox®, and media servers, etc.
- Upgradeable by firmware updates on the Leviton website
- Setup and troubleshooting support directly by Leviton personnel
- Includes 12 VDC @ 1000mA Power Supply