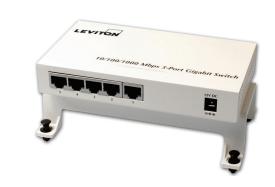

### **GIGABIT SWITCHES**

Leviton's **47611-5GB** and **47611-8GB** professional grade 10/100/1000 Mbps 5-Port Gigabit Switch connects computers and peripheral devices in remote locations throughout the home, small office, or school environments.

#### **Key Features:**

- 10/100/1000 Mbps Data Transfer Rate
- Five or eight RJ-45 Connector 10/100/1000 Mbps LAN ports
- LEDs to indicate power, LINK/Activity, 10, 100 and 1000 Mbps
- Plug-and-play installation
- Auto detect uplink to easily cascade additional hubs switches and routers from any port
- Features high-performance store-and-forward switching architecture with CRC and Runt Filtering
- Includes 12 VDC @ 1000mA Power Supply