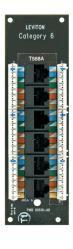

### **CAT 6 BOARD AND MODULE**

Using the same form factor as Leviton's industry standard CAT 5e board, the **47611-0C6** CAT 6 board will mount in any of Leviton's existing Structured Media® Center brackets.

The easy to install module, **47611-C6B**, is mounted on a white, ABS plastic, stand-alone bracket.

**Gigabit networking** cards are standard in almost all new computers, and demand for bandwidth created by video game consoles, NAS network drives, high-end media servers, HD video streaming, and Windows® Home Server all contribute to market demand for faster network throughput. Faster Gigabit networking systems are only achieved with CAT 6 structured wiring.

#### **Key Features:**

- 10/100/1000 Base-T capability
- · Category 6 Voice and Data Expansion Board
- T568A Wiring
- Exceeds published CAT 6 Channel specifications
- 250MHz Channel Performance
- Printed Circuit board with six ports
- Insulation Displacement Contact (IDC) Punch-downs
- Patented Retention Force Technology (RFT)
- Fits easily into any Leviton Structured Media® Enclosure
- Available as a stand-alone unit, on a single plastic bracket, or as an expansion board for a Pre-Configured Structured Cabling Panel