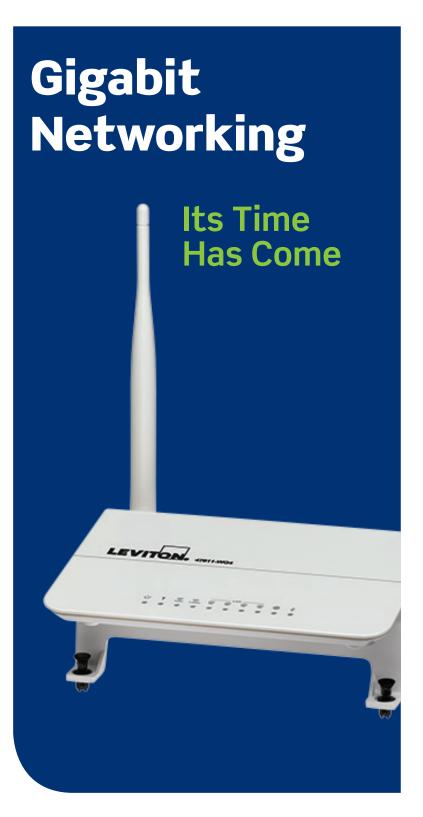

# GIGABIT 4-PORT WI-FI INTERNET ROUTER

Leviton's **47611-WG4** 10/100/1000 Mbps Gigabit 4-Port Wi-Fi Router allows multiple users to utilize a single, secure, high speed broadband (DSL or Fiber Optic cable) Internet connection, creating a private network for home, small office, or school environments.

#### **Key Features:**

- Dual band 802.11n 300 Mhz
- Multiple VPN capability allows individual users to securely access separate VPNs over the same high-speed broadband connection
- Four RJ45 Connector 10/100/1000 Mbps LAN ports, one RJ45 Connector 10/100/1000 Mbps WAN port
- LEDs to indicate power, Link/Activity, 10, 100 and 1000 Mbps
- Quality of Service (QoS) for VoIP and video streaming
- Built-in NAT firewall protects networks from outside observation and provides secure communication for network users even during multiple VPN use
- Customizes web access and filters unwanted sites with UR blocking feature
- UPnP (universal plug-and-play) allows automatic discovery and configuration of the Gateway UPnP supported by Windows ME, XP, or later
- Scheduling feature for parental control of Internet access periods
- Virtual server is useful for outside access to IP cameras, Xbox®, and media servers, etc.
- Upgradeable by firmware updates on the Leviton website
- Setup and troubleshooting support directly by Leviton personnel
- Includes 12 VDC @ 1000mA Power Supply