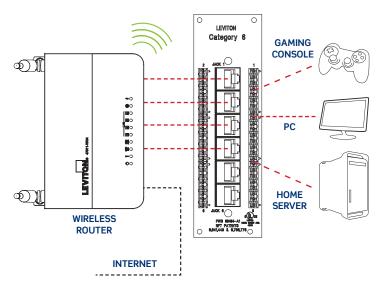

### **Gigabit System**

Serve your custom home with the ultimate in high speed networking capability

- Prepare your home installations for today's multiplayer gaming, in-home media servers, IPTV, and new high speed digital cable or FTTH services and keep ahead of the technology curve for years to come
- Fully compatible with Leviton's award winning Structured Media® Center structured wiring enclosures
- Combine our data distribution gear with our complete line of Category 6 patch cords and QuickPort® connectors proven in demanding commercial and residential installations for an end-to-end gigabit solution

## **Gigabit Networking:**

Bring the fastest networking capability into your new home today

#### NOTE:

Recommend CAT 6 board, patch cords and connectors with Gigabit Router and Gigabit Ethernet Switch