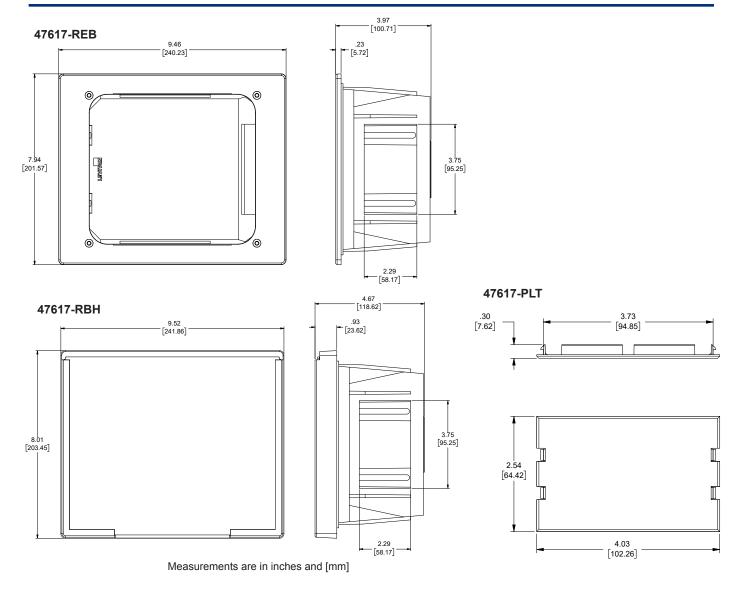

# **MECHANICAL SPECIFICATIONS**

Dimensions: See page 2

Materials: Recessed Entertainment Box and Trim

Components: white fire-retardant ABS

High-Profile Cover: clear polycarbonate

# **PRODUCT SPECIFICATIONS** 47617-xxx

| Description Part No.                                                               |  |
|------------------------------------------------------------------------------------|--|
| Recessed Entertainment Box, includes low profile frame, white 47617-REB            |  |
| Recessed Entertainment Box, includes high profile frame with clear cover 47617-RBH |  |
| High Profile Frame, white 47617-HPC                                                |  |
| Low Profile Frame, white 47617-LPF                                                 |  |
| Replacement snap-in plates (2) 47617-PLT                                           |  |