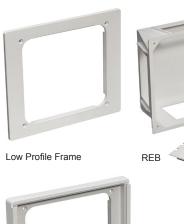

High Profile Frame

# **SPECIFICATION**

The Recessed Entertainment Box (REB) shall be a recessed mounting solution for up to three low-voltage or line-voltage devices. The REB shall be molded from paintable fireretardant white ABS and include three openings for singlegang old-work wing-clip style device boxes and low-voltage brackets. The REB shall be suitable for new construction mounting on studs or retrofit applications using the provided hardware. The REB shall be available in two configurations: the first configuration shall include a white Low-Profile Frame (trim ring), the second configuration shall include a clear High-Profile Cover and white frame, the cover shall be constructed of clear polycarbonate. Both configurations shall include one snap-in plate for unused device openings, the snap-in plate shall include a knockout supporting cable pass-through. The Low-Profile Frame, High-Profile Cover, and additional snap-in plates shall be available as separate accessories.

# **PRODUCT SPECIFICATIONS** 47617-xxx

| Description Part No.                                                               |  |
|------------------------------------------------------------------------------------|--|
| Recessed Entertainment Box, includes low profile frame, white 47617-REB            |  |
| Recessed Entertainment Box, includes high profile frame with clear cover 47617-RBH |  |
| High Profile Frame, white 47617-HPC                                                |  |
| Low Profile Frame, white 47617-LPF                                                 |  |
| Replacement snap-in plates (2) 47617-PLT                                           |  |