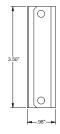

## **MECHANICAL SPECIFICATIONS**

Dimensions: 1RU: 4.228 inches X 1.75 inches

2RU: 4.228 inches X 3.488 inches

Materials: 14-gauge stainless steel