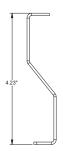

## **MECHANICAL SPECIFICATIONS**

Dimensions: 1RU: 4.228 inches X 1.75 inches

2RU: 4.228 inches X 3.488 inches

Materials: 14-gauge stainless steel