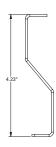

## **MECHANICAL SPECIFICATIONS**

Dimensions: 1RU: 4.228 inches X 1.75 inches

2RU: 4.228 inches X 3.488 inches

Materials: 14-gauge stainless steel