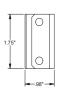

## **MECHANICAL SPECIFICATIONS**

Dimensions: 1RU: 4.228 inches X 1.75 inches

2RU: 4.228 inches X 3.488 inches

Materials: 14-gauge stainless steel