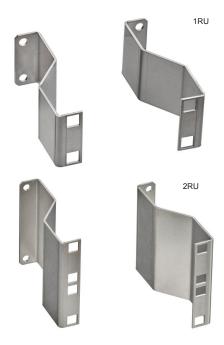

## **Panel Extension Kit**

## **APPLICATION**

Panel Extension Kit provides a mounting method for e2XHD Rear Cable Management in situations where the equipment cabinet or 4-post rack vertical rails have a profile that interferes with the mounting of the e2XHD Cable Management Shelf. They also can be used to mount cable management bars or recess-mount flat patch panels.

## **SPECIFICATION**

Panel Extension Kit shall be constructed of 14-gauge stainless steel. It shall have a stainless steel finish for use with both black and white panels. Panel Extension Kit shall provide both square and round holes to accommodate multiple mounting scenarios.

## **FEATURES**

- · Constructed of durable 14-gauge stainless steel
- · Compatible with Leviton e2XHD patch panels
- · Can be used to recess mount flat patch panels
- Stainless steel finish for use with both white and black panels

# **PRODUCT SPECIFICATIONS** E2X1F-BKT; E2X2F-BKT

| PART NUMBERS              |           |
|---------------------------|-----------|
| Description               | Part No.  |
| Panel Extension Kit – 1RU | E2X1F-BKT |
| Panel Extension Kit – 2RU | E2X2F-BKT |