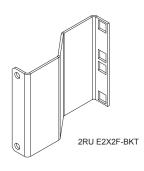

# **PRODUCT SPECIFICATIONS** E2X1F-BKT; E2X2F-BKT

| PART NUMBERS              |           |
|---------------------------|-----------|
| Description               | Part No.  |
| Panel Extension Kit – 1RU | E2X1F-BKT |
| Panel Extension Kit – 2RU | E2X2F-BKT |