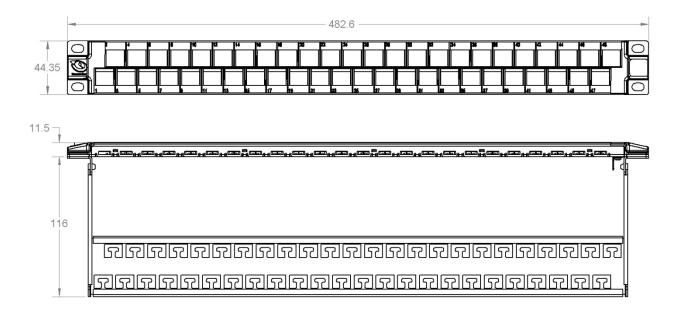

# 1RU 48-Port Modular Inline Panel with Management Bar

Datasheet: GD067645v11

## **APPLICATION**

The 1RU 48-Port Modular Inline Snap-in-Jack Panel is ideal for data center environments and installations where space is at a premium. The patch panel offers exceptional density accommodating up to 48 terminations in just 1RU. The shielded patch panel includes labelling space for port and panel identification, and removable rear cable management to provide strain relief ensuring optimum link performance.

### **FEATURES**

- Mounts to standard 19-inch racks and cabinets
- High-density patching solution
- Staggered ports offer improved accessibility
- Supplied with rear cable management to ease routing and prevent cable strain
- Panels include port numbering and individual preprinted port labelling area
- Detachable front fascia