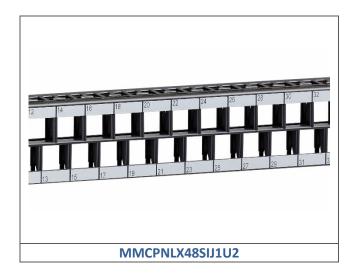

# 1RU 48-Port Modular Inline Panel with Management Bar

Datasheet: GD067645v11

## **APPLICATION**

The 1RU 48-Port Modular Inline Snap-in-Jack Panel is ideal for data center environments and installations where space is at a premium. The patch panel offers exceptional density accommodating up to 48 terminations in just 1RU. The shielded patch panel includes labelling space for port and panel identification, and removable rear cable management to provide strain relief ensuring optimum link performance.

### **FEATURES**

- Mounts to standard 19-inch racks and cabinets
- High-density patching solution
- Staggered ports offer improved accessibility
- Supplied with rear cable management to ease routing and prevent cable strain
- Panels include port numbering and individual preprinted port labelling area
- Detachable front fascia

### **ORDER INFO**

| Part Number     | Item Description                                     | Color | Weight per<br>Item (nom) | Qty per<br>Pack |
|-----------------|------------------------------------------------------|-------|--------------------------|-----------------|
| MMCPNLX48SIJ1U2 | 1RU 48-Port Modular Inline Panel with Management Bar | Black | 490g                     | 1               |