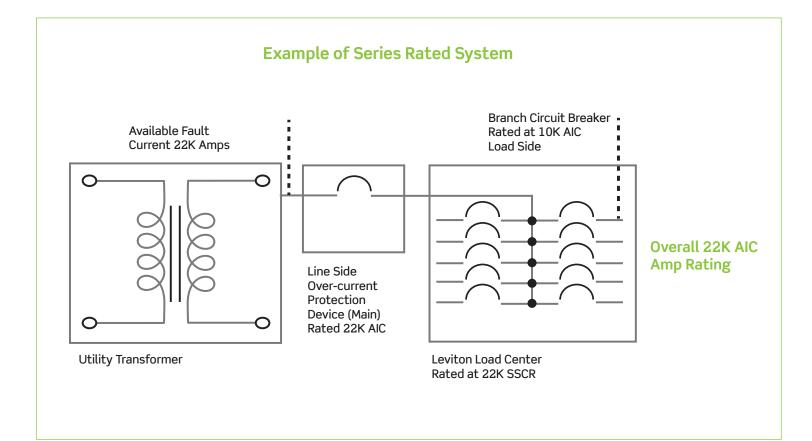

#### Series Rated System Definition

NEC Section 240.86 includes requirements that allow a circuit breaker to be used on a circuit having an available fault current higher than the marked interrupting rating, provided it is connected on the load side of an acceptable overcurrent protective device having a higher rating, and provided that the series combination complies with specific requirements. The combination of these devices has been found to work together under fault conditions to clear the fault and protect the equipment.

#### Leviton Load Center Series Rating

The Leviton Load Center and Breakers are series rated up to 22k AIC.