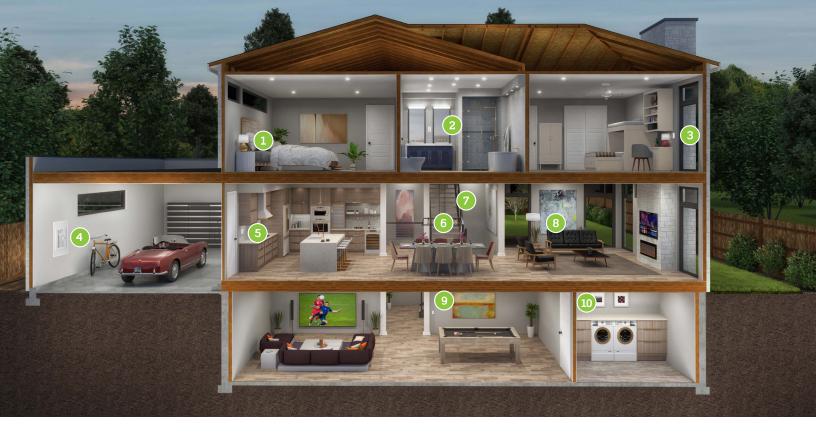

## A Solution for Every Room and Home

My Leviton and Decora Smart Wi-Fi offers a full portfolio of connected lighting and load control devices so any home, new or old, can be a smart home. The collection includes dimmers, switches, smart plugs, fan controller, outlet, motion sensor, and options for homes that may not have neutral wiring.

Start small with a smart switch to automate your porch light so you never come home to a dark house, or go larger and outfit a room or your entire home. Expand the system at any time, making this the ideal solution to meet your smart home lighting and load control needs.