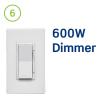

# **Custom Lighting**

Simplify lighting control with a smart dimmer to set the lights the way you want to match your lifestyle.

My Leviton plus Decora Smart equals best-in-class dimming options for both newer and older homes.

D26HD 600W Dimmer (2nd Gen)

**DWVAA**Voice Dimmer with
Amazon Alexa Built-in

600W No-Neutral Dimmer

<sup>\*</sup>Requires a MLWSB Decora Smart Wi-Fi Bridge to enable smart features