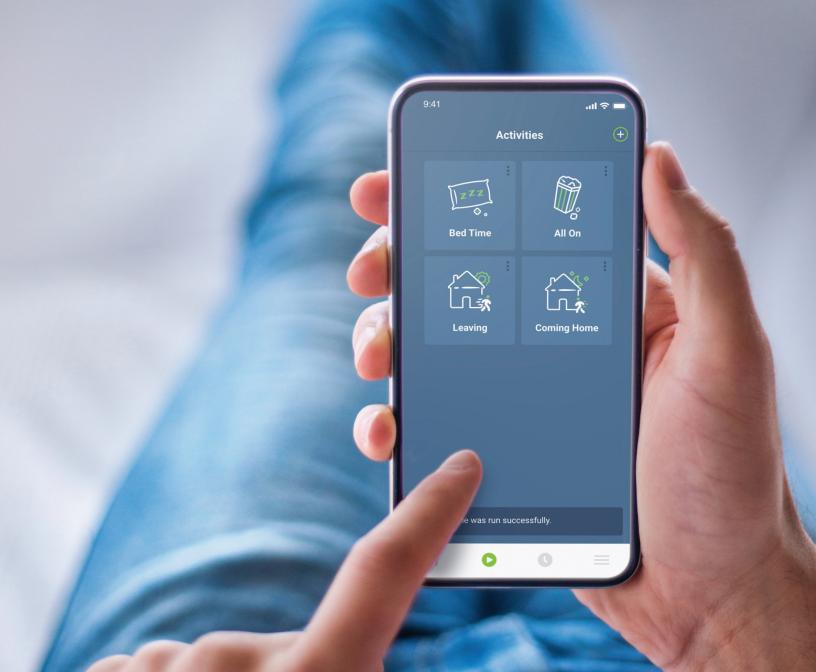

# My Leviton App

Manage your whole home – capture room scenes, customize lighting settings such as fade rates, and enjoy convenient remote control of devices and activities.

#### **Simplify Automation**

- Activities like "Movie Time" or "Game Night" make adjusting home lighting quick and easy
- Use your Voice, App, or Scene Controller Switch to control devices and lighting scenes