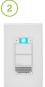

## Motion Controlled Lighting

The Motion Sensing Dimmer automatically turns connected lights on and off based on motion. At night, lights can be set to come on at a lower level, such as in a kitchen, or you can use the built-in Guide Light feature to provide soft illumination in the dark, perfect for bathrooms and walk-in closets.

**D2MSD**Motion Sensing Dimmer