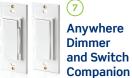

## Control Where You Need It

Dimmer and Switch Companions are for use in 3-way or multi-way applications where the same set of lights are being controlled from two or more different locations such as the top and bottom of a staircase, a long hallway, or open areas with multiple entrances. Wired and wire-free options are available.

- Pair one or multiple wired or wire-free companions with a primary Decora Smart device such as a switch, dimmer, or fan speed controller
- No app required for installation
- Wired Companions can be used in areas where there is already 3-way wiring in place
- Wire-Free Anywhere Companions can be placed anywhere additional control is needed. They can also be used to control devices plugged into Wi-Fi plug-ins or outlets

**DD00R and DD0SR**Wired Dimmer and Switch Companions

DAWDC and DAWSC Wire-Free Anywhere Dimmer and Switch Companions