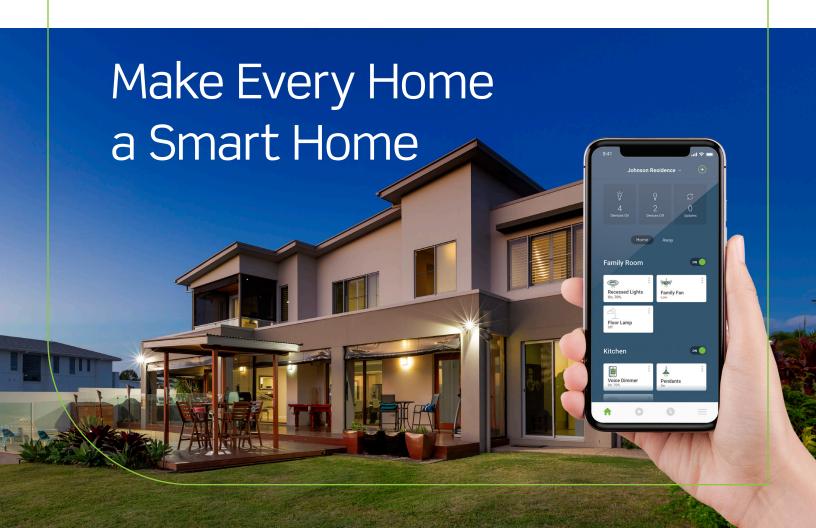

## A Solution for Every Room and Home

My Leviton and Decora Smart Wi-Fi offers a full portfolio of connected lighting and load control devices so any home, new or old, can be a smart home. The collection includes dimmers, switches, smart plugs, fan controller, outlet, motion sensor, and options for homes that may not have neutral wiring.

Start small with a smart switch to automate your porch light so you never come home to a dark house, or go larger and outfit a room or your entire home. Expand the system at any time, making this the ideal solution to meet your smart home lighting and load control needs.