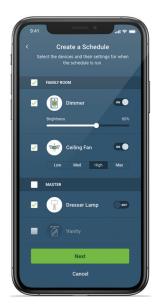

#### **Set Schedules**

 Use the app to easily create schedules that turn lights on and off throughout the day