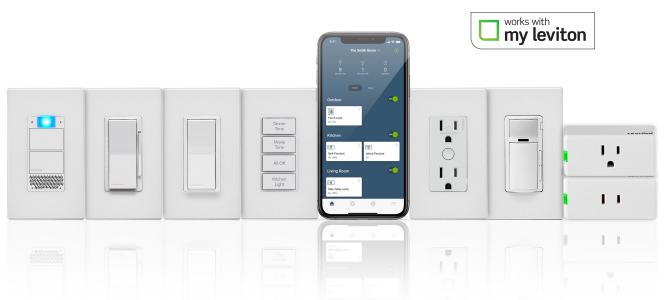

## A Solution for Every Room and Home

My Leviton and Decora Smart Wi-Fi offers a full portfolio of connected lighting and load control devices so any home, new or old, can be a smart home. The collection includes dimmers, switches, smart plugs, fan controller, outlet, motion sensor, and options for homes that may not have neutral wiring.

15A TR Outlet

**Voice Dimmer** with Amazon Alexa Built-in

**Fan Speed** Controller

**Leviton Load** Center

Scene Controller **Switch** 

**Anywhere** Dimmer and Switch

My Leviton App