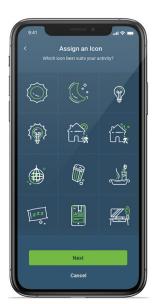

# My Leviton App

Manage your whole home – capture room scenes, customize lighting settings such as fade rates, and enjoy convenient remote control of devices and activities.

#### **Simplify Automation**

- Activities like "Movie Time" or "Game Night" make adjusting home lighting quick and easy
- Use your Voice, App, or Scene Controller Switch to control devices and lighting scenes