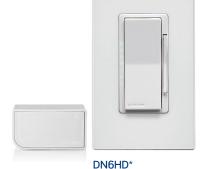

D26HD 600W Dimmer (2nd Gen)

**DWVAA**Voice Dimmer with
Amazon Alexa Built-in

600W No-Neutral Dimmer

<sup>\*</sup>Requires a MLWSB Decora Smart Wi-Fi Bridge to enable smart features

## For older homes that may not have a neutral wire

|  |                                    | <b>DN6HD</b><br>600W No-Neutral<br>Dimmer              | <b>DN15S</b><br>15A No-Neutral<br>Switch                                                                    | <b>MLWSB</b><br>Wi-Fi Bridge                                                                        |
|--|------------------------------------|--------------------------------------------------------|-------------------------------------------------------------------------------------------------------------|-----------------------------------------------------------------------------------------------------|
|  | Supported<br>Loads                 | 300W LED/CFL,<br>600W Incand/<br>Halogen,<br>600VA MLV | 5A LED/CFL/<br>Electronic Ballast,<br>1500W Incand/<br>Halogen,<br>15A Magnetic<br>Ballast,<br>3/4 HP Motor | Plug-in device<br>does not control<br>a load, but is<br>required for use<br>with DN6HD and<br>DN15S |
|  | Compatible<br>Companion<br>Devices | DAWDC, DAWSC                                           | DAWSC                                                                                                       | -                                                                                                   |