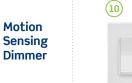

## Motion Controlled Lighting

The Motion Sensing Dimmer automatically turns connected lights on and off based on motion. At night, lights can be set to come on at a lower level, such as in a kitchen, or you can use the built-in Guide Light feature to provide soft illumination in the dark, perfect for bathrooms and walk-in closets.

- Motion control features are easily configured through the My Leviton app with no complex programming
- Full range dimming performance with custom settings for preset light levels, fade rates, and bulb types
- Supports both Occupancy and Vacancy modes of operation
- Use Room Occupancy Response to turn ON/OFF multiple Decora Smart Wi-Fi devices in a room based on motion
- Motion Snooze temporarily pauses motion detection for a selected amount of time
- Built-in ambient light sensing can prevent lights from turning on if there is already enough sunlight in the room

**D2MSD**Motion Sensing Dimmer