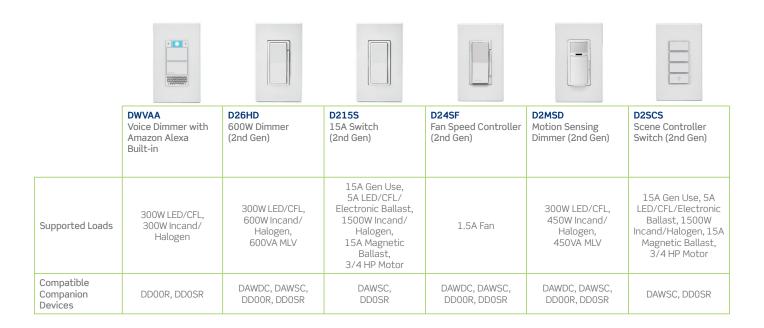

#### For newer homes with a neutral wire

#### Faceplate Color Change Kits for In-Wall Devices

| Device Part #       | Color Change Kit Part # |  |
|---------------------|-------------------------|--|
| D26HD, DN6HD, D24SF | DDKIT                   |  |
| D215S, DN15S        | DDKIT-S                 |  |
| D2SCS               | DS4KT                   |  |
| D215R               | DSRKT                   |  |