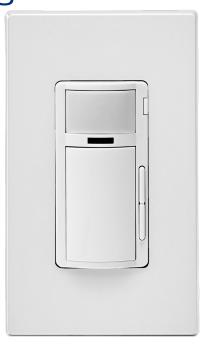

## Motion Controlled Lighting

The Motion Sensing Dimmer automatically turns connected lights on and off based on motion. At night, lights can be set to come on at a lower level, such as in a kitchen, or you can use the built-in Guide Light feature to provide soft illumination in the dark, perfect for bathrooms and walk-in closets.

- Motion control features are easily configured through the My Leviton app with no complex programming
- Full range dimming performance with custom settings for preset light levels, fade rates, and bulb types
- Supports both Occupancy and Vacancy modes of operation
- Use Room Occupancy Response to turn ON/OFF multiple Decora Smart Wi-Fi devices in a room based on motion
- Motion Snooze temporarily pauses motion detection for a selected amount of time
- Built-in ambient light sensing can prevent lights from turning on if there is already enough sunlight in the room

**D2MSD**Motion Sensing Dimmer