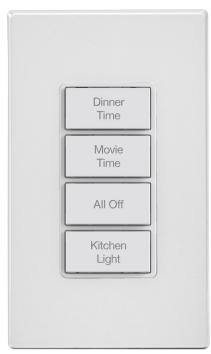

## Scenes and Activities

Set the perfect mood by easily capturing a scene for one-touch recall. Make sure all lights are off when leaving your home.

Multi-button control is perfect for entryways and bedrooms to control room scenes or whole house lighting activities with the press of a button.

- Replace an existing switch to add three scene control buttons and a built-in smart switch for connected lights
- Create scenes and activities to control Decora Smart Wi-Fi devices such as "All Off", "Movie Time", "Party Mode", "Game Night", and more with simple app configuration of button functions
- Use with an Apple Home Hub to control HomeKit scenes and accessories
- Use with IFTTT for expanded automation across 3rd party services
- Engraved buttons available in all 6 color options can be designed and ordered through the My Leviton app\*

#### D2SCS

Decora Smart Wi-Fi Scene Controller Switch shown with optional engraved buttons\*