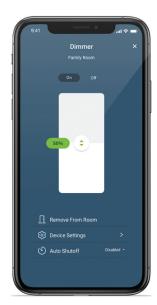

### Control Individual Devices or Rooms

- Control lights, fans, and plug loads from anywhere
- Brighten a light fixture or quickly turn on an entire room