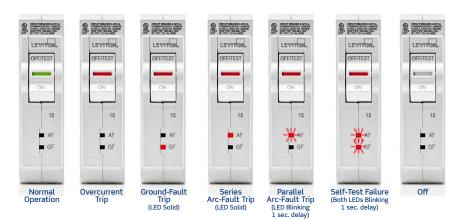

## Color-coded LEDs for operating status at-a-glance.

LEDs on Leviton circuit breakers provide a simple visual indicator of the trip condition as illustrated in the chart above.