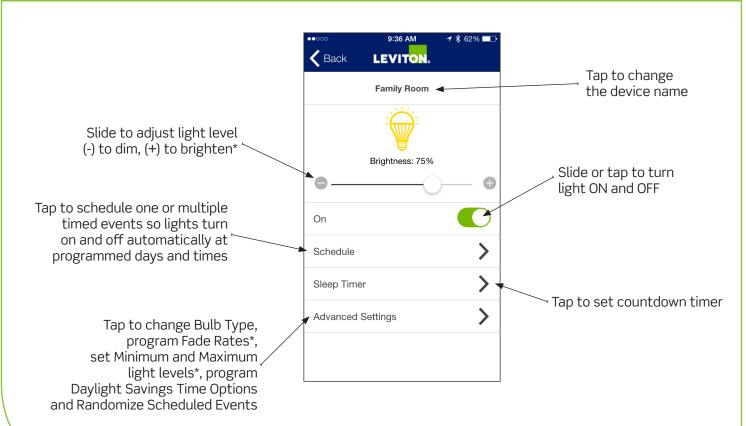

# **Decora Digital Dimmer & Timer App Quick Guide**



## Pair Dimmer or Switch to smartphone or tablet





#### **Basic Controls**



\*Dimmer function only. Not applicable to Switch.



### **Scheduling Events**



\*Dimmer function only. Not applicable to Switch.

### **Sleep Timer**



#### Visit our Website at: www.leviton.com/decoradigital

© 2015 Leviton Manufacturing Co., Inc. All rights reserved. All trademarks are the property of their respective owners.









App Store, Google Play and the Bluetooth word marks and logos are the registered trademarks of Apple Inc., Google Inc. and Bluetooth SiG, Inc., respectively, and any use of such marks by Leviton is under license. All other third party trademarks are the property of their respective owners.