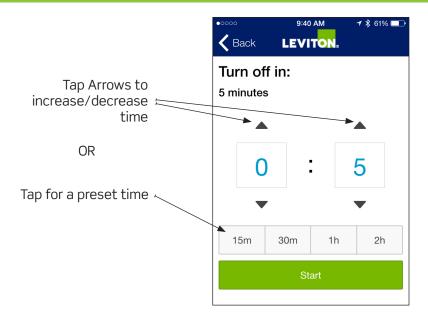

# **Decora Digital Dimmer & Timer App Quick Guide**



## Pair Dimmer or Switch to smartphone or tablet





#### **Basic Controls**



\*Dimmer function only. Not applicable to Switch.



### **Scheduling Events**



\*Dimmer function only. Not applicable to Switch.

### **Sleep Timer**



#### Visit our Website at: www.leviton.com/decoradigital

© 2015 Leviton Manufacturing Co., Inc. All rights reserved. All trademarks are the property of their respective owners.









App Store, Google Play and the Bluetooth word marks and logos are the registered trademarks of Apple Inc., Google Inc. and Bluetooth SiG, Inc., respectively, and any use of such marks by Leviton is under license. All other third party trademarks are the property of their respective owners.