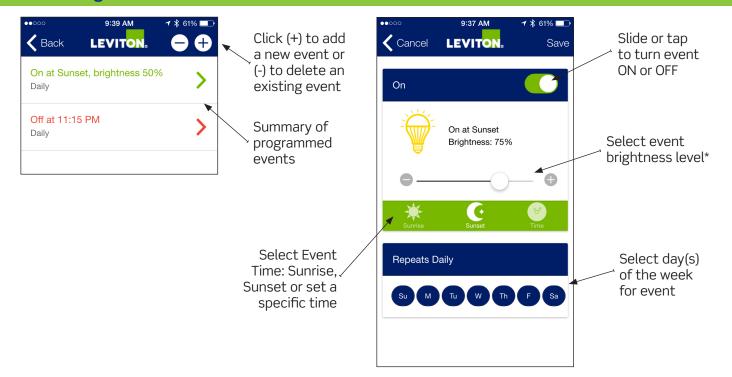

# **Decora Digital Dimmer & Timer App Quick Guide**



## Pair Dimmer or Switch to smartphone or tablet





#### **Basic Controls**



\*Dimmer function only. Not applicable to Switch.



### **Scheduling Events**



\*Dimmer function only. Not applicable to Switch.

### **Sleep Timer**



#### Visit our Website at: www.leviton.com/decoradigital

© 2015 Leviton Manufacturing Co., Inc. All rights reserved. All trademarks are the property of their respective owners.









App Store, Google Play and the Bluetooth word marks and logos are the registered trademarks of Apple Inc., Google Inc. and Bluetooth SiG, Inc., respectively, and any use of such marks by Leviton is under license. All other third party trademarks are the property of their respective owners.