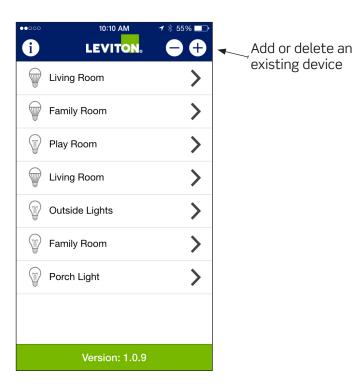

# **Decora Digital Dimmer & Timer App Quick Guide**



## Pair Dimmer or Switch to smartphone or tablet





#### **Basic Controls**



\*Dimmer function only. Not applicable to Switch.



### **Scheduling Events**



\*Dimmer function only. Not applicable to Switch.

### **Sleep Timer**



#### Visit our Website at: www.leviton.com/decoradigital

© 2015 Leviton Manufacturing Co., Inc. All rights reserved. All trademarks are the property of their respective owners.









App Store, Google Play and the Bluetooth word marks and logos are the registered trademarks of Apple Inc., Google Inc. and Bluetooth SiG, Inc., respectively, and any use of such marks by Leviton is under license. All other third party trademarks are the property of their respective owners.