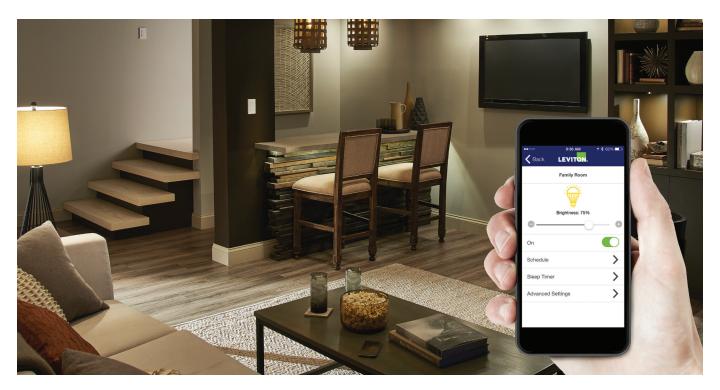

With no set-up, hub or internet required, programming and managing your lighting is made simple with Bluetooth® technology. Just download the free Decora Digital Dimmer & Timer App, pair with your smartphone or tablet, and get started.

## **Comfort and Convenience**

- Raise or lower the light level from the comfort of your couch or bed. Ideal for movie night, sports or reading.
- Schedule porch lights to turn on at sunset and off at sunrise, saving you the inconvenience of running around your home to do it manually each morning and evening\*.
- Dim and raise light level during dinner parties without getting up from the table.
- Use the Fan Speed Control to program ceiling fans to turn on and off at scheduled times. Perfect for cooling a room before arriving home or falling asleep with the fan on and scheduled to switch off during the night.
- \* Once programmed, the built-in astronomical clock automatically adjusts to local sunrise and sunset times as well Daylight Saving Time so you just set it and forget it.