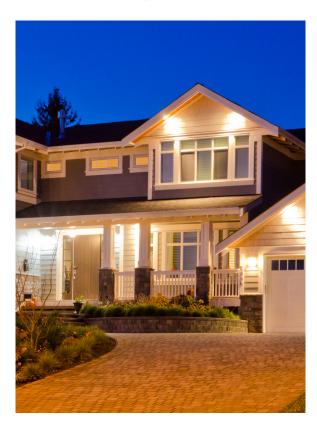

## **Safety**

- Use the timer function to easily schedule lights to turn on and off when you are away at set or random times. This gives you home a "lived-in" look which acts as a deterrent to potential intruders.
- Never come home to a dark house again. Schedule porch and indoor lights to turn on before you arrive home\*.
- Set the countdown/sleep timer in your child's room. Program how long you want the lights to stay on and then switch off automatically as your child drifts off to sleep.
- When lights are dimmed, you can raise the light level before walking from the couch or getting out of bed for a safer trip.

## **Comfort and Convenience**

- Raise or lower the light level from the comfort of your couch or bed. Ideal for movie night, sports or reading.
- Schedule porch lights to turn on at sunset and off at sunrise, saving you the inconvenience of running around your home to do it manually each morning and evening\*.
- Dim and raise light level during dinner parties without getting up from the table.
- Use the Fan Speed Control to program ceiling fans to turn on and off at scheduled times. Perfect for cooling a room before arriving home or falling asleep with the fan on and scheduled to switch off during the night.
- \* Once programmed, the built-in astronomical clock automatically adjusts to local sunrise and sunset times as well Daylight Saving Time so you just set it and forget it.