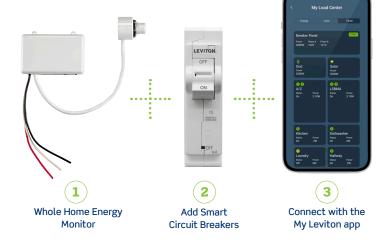

### SMART CIRCUIT BREAKERS

By installing 2<sup>nd</sup> Gen Smart Circuit Breakers in a Leviton Load Center with compatible Automatic Transfer Switch and backup Generator, you can eliminate the need for a secondary Essential Loads Panel; when grid power fails, keep essential circuits powered and automatically shed nonessential loads.\* Designate essential loads in the My Leviton app and change them at any time, with no need for re-wiring. It's as easy as 1...2...3!