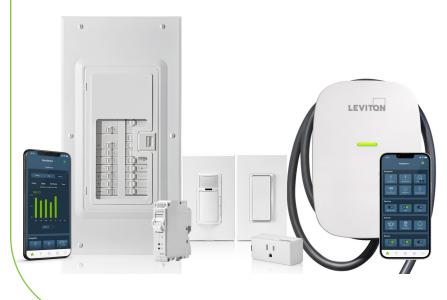

### A SOLUTION FOR EVERY ROOM AND HOME

Beyond control and customization of all Leviton smart devices, the My Leviton app delivers a streamlined Smart Home and Energy Management experience by unifying control, scheduling, and personalization of Leviton Smart Circuit Breakers, Decora Smart Wi-Fi Lighting, and Evr-Green® Electric Vehicle Chargers in a single interface. Homeowners can track whole-home energy use trends and make changes to conserve energy and save money.