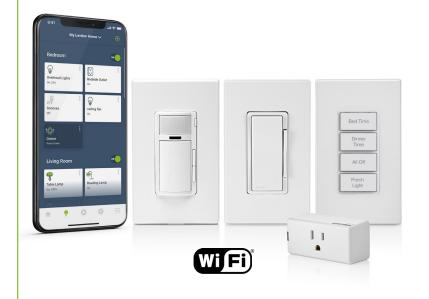

### **SMART LIGHTING**

Swap out a standard switch with a Decora Smart® Wi-Fi® device and enjoy the freedom of controlling your lights, ceiling fans, table lamps, small appliances and more using your voice or from your smartphone or tablet.

# Single App Control

The My Leviton app consolidates control of the Leviton Load Center's smart circuit breakers and the Decora Smart® Wi-Fi® product lines.

Available for download at