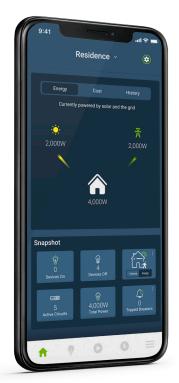

## **Energy Use**

- View real-time energy consumption: total aggregate, individual circuit, or trends by week, month, and year
- Monitor energy production from your solar, generator and battery power, too<sup>2</sup>
- Calculate your approximate total energy cost per month

### Control

- Remotely turn 2<sup>nd</sup> Gen Smart Circuit Breakers ON or OFF
- Set up custom breaker schedules in the My Leviton app to save energy<sup>1</sup>

# **Alerts & Updates**

- Anomaly detection technology sends alerts via the My Leviton app if a circuit is drawing power for an unusual length of time, so homeowners can prevent a disaster from happening, even when they aren't home
- Via remote firmware updates, get the latest protection capabilities and newest features