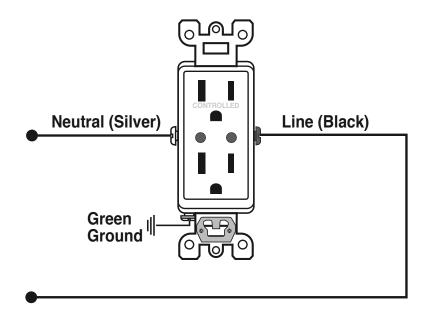

- 15A Resistive,
  - 1/2HP,
  - 120Vac, 60Hz
- Operating Environment:
  - Temperature: 0 Deg C to 40 Deg C
  - Relative humidity: 20% to 90% (non-condensing)



#### **AGENCY STANDARDS AND COMPLIANCE**

- Complies with FCC Part 15, Class B
- CSA Certified, US/CAN (File #152105)
- NOM Certified
- Z-Wave Certified

#### **WARRANTY INFORMATION**

Five-Year Limited Warranty

#### Leviton Manufacturing Co., Inc. Global Headquarters

201 N. Service Rd. Melville, NY 11747-3138 Tech Line: 1-800-824-3005 Fax: 1-800-832-9538

## Leviton Manufacturing Co., Inc. Energy Management, Controls and Automation.

4330 Michoud Blvd., New Orleans, LA, 70129 Tel: 1-504-736-9810 Fax: 1-504-253-2954

#### Visit our Website at: www.leviton.com/emca



## **WIRING DIAGRAMS**

# **Single Pole Wiring Application:**



## **ORDERING INFORMATION**

| DESCRIPTION             | COLOR | CAT. NO. |
|-------------------------|-------|----------|
| Split Duplex Receptacle | White | DZR15    |

#### Leviton Manufacturing Co., Inc. Global Headquarters

201 N. Service Rd. Melville, NY 11747-3138 Tech Line: 1-800-824-3005 Fax: 1-800-832-9538

Leviton Manufacturing Co., Inc. Energy Management, Controls and Automation.

4330 Michoud Blvd., New Orleans, LA, 70129 Tel: 1-504-736-9810 Fax: 1-504-253-2954