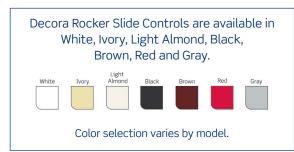

#### **Features and Benefits**

- New design with rocker switch and slender dimmer control slide bar
- Integrated linear full-range slide control for easy, precise operation
- Separate ON/OFF switch that preserves the selected brightness setting
- Provides single pole (one location) or 3-way (two location) lighting control when paired with a 3-way switch
- Comes packaged in White with Ivory and Light Almond color change kits (some exceptions)
- Additional color change kits available in Black, Brown, Red and Gray
- Slim, compact housing fits easily into a standard wallbox
- No fins for multi-gang installation
- Built-in radio/TV interference filter
- Five-Year Limited Product Warranty