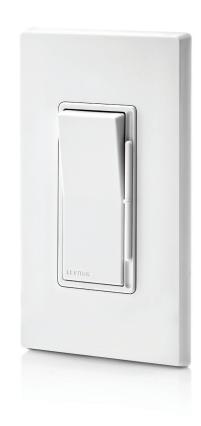

# decora® Rocker Slide Controls

New line of Dimmers and Fan Speed Control brings today's technology home.

Decora Rocker Slide Controls feature our hallmark Decora rocker switch that provides preset ON/OFF switching and a smooth, integrated slide bar for fine adjustment of lighting levels. With a new, streamlined style, Decora dimmers and fan speed control complement any interior design and present a sleek, uniform appearance when multi-ganged with other Decora devices.