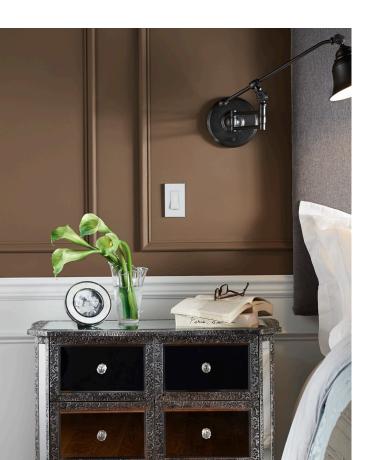

# decora® Rocker Slide Controls

New line of Dimmers and Fan Speed Control brings today's technology home.

### **Performance Meets Style**

Creating the perfect ambiance with seamless dimming brings a new level of style and sophistication to a home. Decora Rocker Slide Dimmers, with smooth. slide-action, full-range dimming, are the perfect choice for dimming incandescent, LEDs, CFLs, halogen, magnetic low voltage, electronic low voltage and fluorescent bulbs. The line also includes a new 1.5 amp Quiet Fan Speed Control.

Decora Rocker Slide Controls feature our hallmark Decora rocker switch that provides preset ON/OFF switching and a smooth, integrated slide bar for fine adjustment of lighting levels. With a new, streamlined style, Decora dimmers and fan speed control complement any interior design and present a sleek, uniform appearance when multi-ganged with other Decora devices.