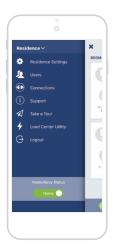

Visit **http://my.leviton.com** on your mobile device and click your preferred link.

The My Leviton app contains a support section including installation articles and answers to Frequently Asked Questions.